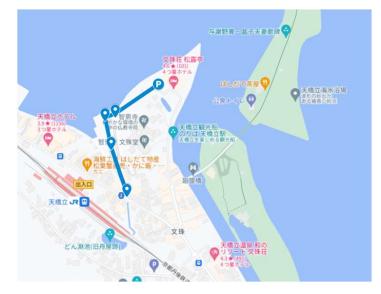

Due to construction work on the Shorutei parking lot, you will be directed to a temporary parking lot during this period. Once you arrive at the temporary parking lot, our staff will come to pick you up, so please contact us by phone.

We apologize for the inconvenience and thank you for your understanding.

Period: March 21, 2024 to mid-April (planned)

How to get to the temporary parking lot

①Enter the "Amanohashidate Chionji" parking lot from Prefectural Route 2.

②At the Chion-ji parking lot toll gate, please inform the person in charge that you are staying at Shorutei.
\*Payment of parking fee is not required.

③Please enter the right-hand side at the back of the parking lot while checking the signboard.

④Once you arrive at the parking lot, our staff will come to you, so please contact us at 0772-22-2151.